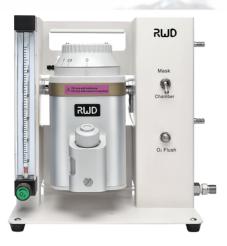

## **Specification**

| Oxygen flowmeter range | 0-4L/min                                                                          |
|------------------------|-----------------------------------------------------------------------------------|
| Concentration range    | Isoflurane: 0-5%,<br>sevoflurane: 0-8%<br>Accuracy range is<br>low than 10%       |
| Vaporizer capacity     | Not less than 120ml                                                               |
| Temperature            | 10-35°C                                                                           |
| Air tightness          | Under 4mpa, the air leakage of<br>the whole machine should not<br>exceed 25ml/min |

### **Features**

- Stable concentration output. Independent of flow, temperature and pressure change
- Safety lock device to prevent accidental release of anesthetics
- Full inspection before delivery ensures the quality of each product
- Optional extended flowmeter to meet the experimental requirements for dual air source
- Gas toggle switch, button switching gas path, more than 100,000 times of service life
- Quick oxygen flush to remove residual anesthetic mixture in the tube or anesthesia induction chamber
- Oxygen or air can be chosen as gas supply
- Pour Fill, Easy Fill or Key Fill for adding drugs is optional
- Liquid usage visible