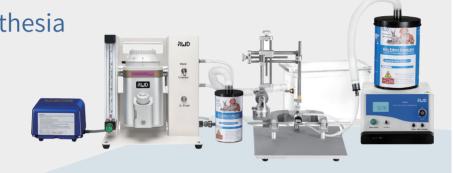

# Portable Anesthesia Set Up

Rapid recovery from the anesthesia induction

Easy to control the anesthesia gas concentration

Low metabolic rate and less side effects

Effectively reduce mortality

## Advantages

- Portable, easy to move and space saving
- Combined system with air pump, induction chamber, and gas evacuation apparatus
- All waste gases are scavenged for easy evacuation to protect the personnel
- Equipped with online weighing on gas evacuation, easy operation