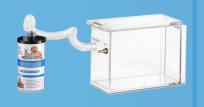

torm of inhalation anesthesia

Suitable for rats, mice, hamsters, guinea pigs, rabbits, cats and other animals within 7kg

# A variety of anesthesia solutions for your research

## General Anesthesia Solutions

Solutions





Solutions



Combination Solutions of Ventilator to Anesthesia System

Solutions

# Portable Anesthesia Set Up



Rapid recovery from the anesthesia induction



Easy to control the anesthesia gas concentration



Low metabolic rate and less side effects



Effectively reduce mortality

## Advantages

- Portable, easy to move and space saving
- Combined system with air pump, induction chamber, and gas evacuation apparatus
- All waste gases are scavenged for easy evacuation to protect the personnel
- Equipped with online weighing on gas evacuation, easy operation

















Gas Filter Canister

Anesthesia Mask

Induction Chamber