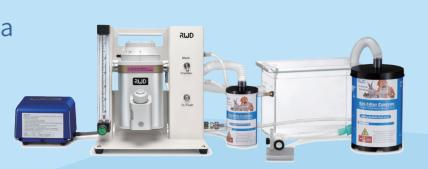

## Advantages

- Portable, easy to move and space saving
- Combined system with air pump, induction chamber, and gas evacuation apparatus
- All waste gases are scavenged for easy evacuation to protect the personnel
- Equipped with online weighing on gas evacuation, easy operation

Gas Filter Canister

Anesthesia Mask

Induction Chamber