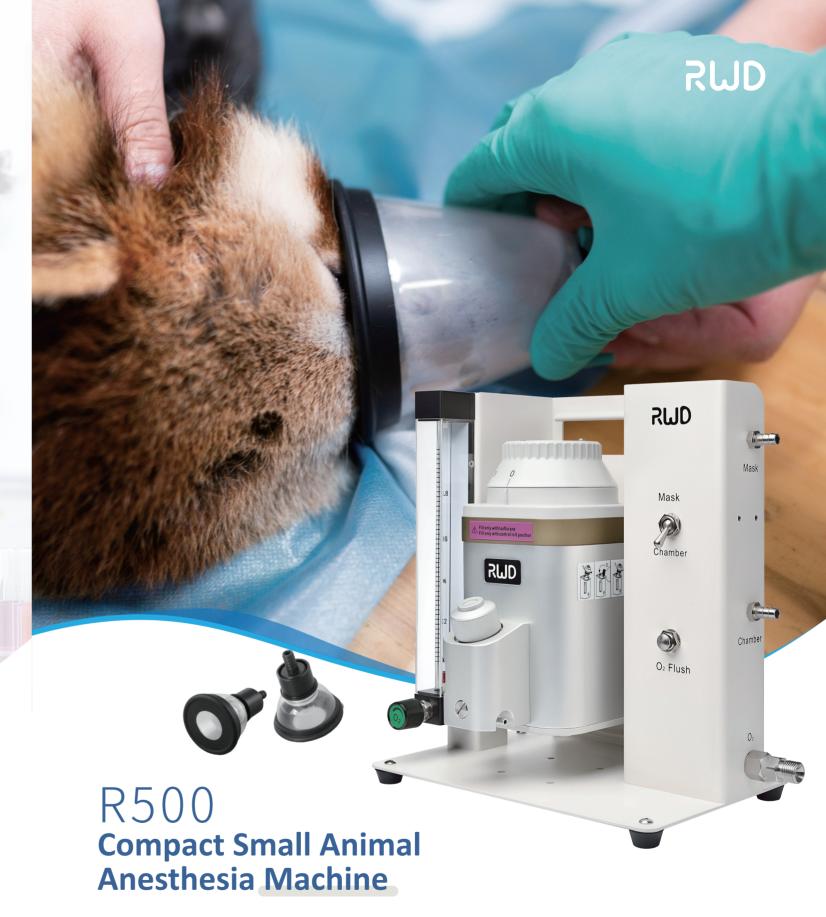

## Lead the new storm of inhalation anesthesia

Suitable for rats, mice, hamsters, guinea pigs, rabbits, cats and other animals within 7kg

# Portable Anesthesia Set Up

Rapid recovery from the anesthesia induction

Easy to control the anesthesia gas concentration

Low metabolic rate and less side effects

Effectively reduce mortality

## Advantages

- Portable, easy to move and space saving
- Combined system with air pump, induction chamber, and gas evacuation apparatus
- All waste gases are scavenged for easy evacuation to protect the personnel
- Equipped with online weighing on gas evacuation, easy operation