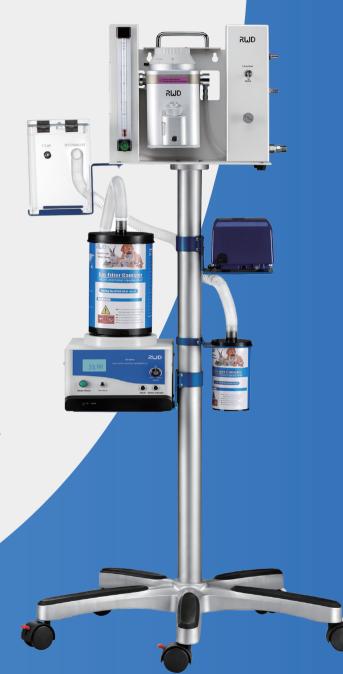

# Portable Anesthesia Set Up

Rapid recovery from the anesthesia induction

Easy to control the anesthesia gas concentration

Low metabolic rate and less side effects

Effectively reduce mortality

## Advantages

- Portable, easy to move and space saving
- Combined system with air pump, induction chamber, and gas evacuation apparatus
- All waste gases are scavenged for easy evacuation to protect the personnel
- Equipped with online weighing on gas evacuation, easy operation