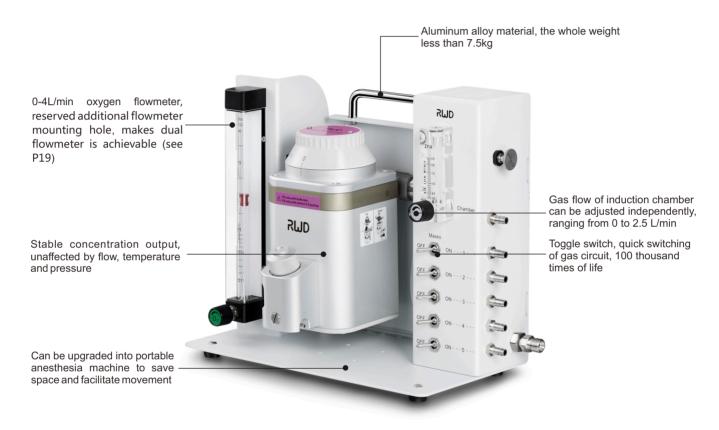

## R550 Multi-output Anesthesia Machine

Regular assembly(R550-A), vaporizer(R580), Inlet/Outlet End Caps(R580-IO) and tube accessory kit are included in the R550 anesthesia machine. Different air supply, induction chambers, small animal masks, filter canisters and gas evacuation apparatuses can be selected to form the experimental platform for anesthesia recovery of different animals.

With the latest design, it can be applies to simultaneous anesthesia of multiple mice, rats, cats, rabbits and other animals (1-5 small animals), and every channel can be controlled independently