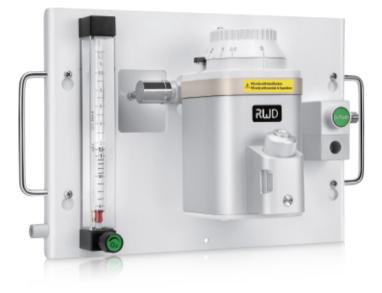

## **R640 Flexible Veterinary Anesthesia Machine-Wall Mount**

R640 is an excellent choice for Non-operating room anesthesia, like Treatment Room, Imaging Room, Anesthesia Preparation Room and Feline Specialist Clinics. It can effectively improve the treatment rate and the medical experience of the owner and animals.

- Wall mount, ideal if you have limited space.
- Non-rebreathing circuit, ensure fast induction, quicker wake up and recovery.
- 10L flow meter, good for animals less than 50kg.
- Oxygen flush with safety restrictor.

## Included

| Cat No.     | Description                                       | Remarks        |
|-------------|---------------------------------------------------|----------------|
| R640-H      | R640 Series Mounting Assembly                     |                |
| R582S       | Vaporizer for Sevoflurane- Easy Fill- Cagemount   | Can be changed |
| R580-10     | Vaporizer Endcaps (1 pair)                        |                |
| R-NBC-F(JR) | Mapleson F Non-rebreathing Circuit (Jackson-Rees) |                |
| R600-NL-3L  | Reusable Non Latex Breathing Bag, 3L              |                |
| R600-NL-1L  | Reusable Non Latex Breathing Bag, 1L              |                |
| R-CT-18     | Corrugated Tube- ID 22.0mm, L1.2m                 |                |