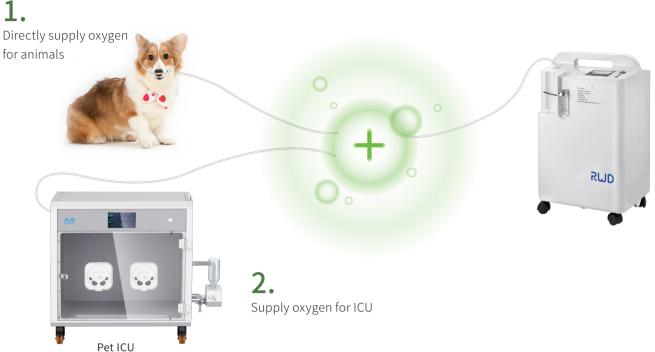

#### One for Multi-use

supply oxygen for anesthesia, postoperative recovery, ICU, first aid and etc.

# One for Multi-use

ROC-5A/ROC-8A Veterinary Oxygen Concentrator is designed specifically for veterinary use. The high purity oxygen is separated from air by molecular sieve pressure swing adsorption (PSA) technology.