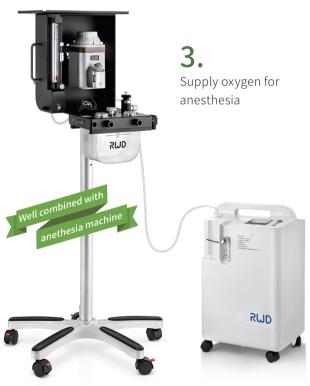

#### One for Multi-use

supply oxygen for anesthesia, postoperative recovery, ICU, first aid and etc.