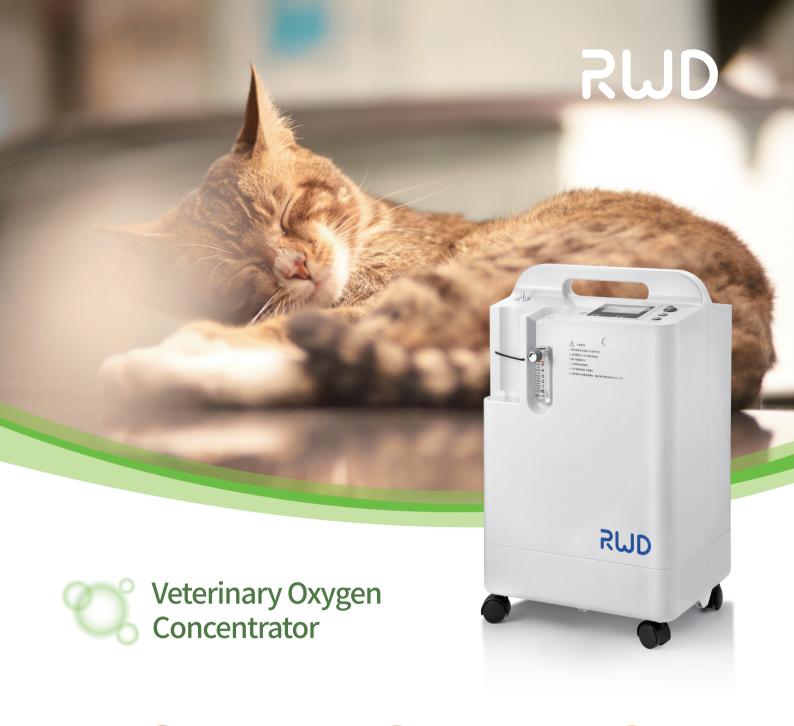

# One for Multi-use

ROC-5A/ROC-8A Veterinary Oxygen Concentrator is designed specifically for veterinary use. The high purity oxygen is separated from air by molecular sieve pressure swing adsorption (PSA) technology.